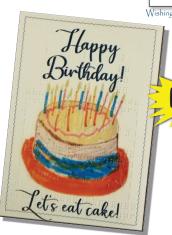

## Tactile Happy Birthday Card 1 card/\$5 Size: 5.5" x 8"

This card has it all! It's in print and braille, and has a tactile birthday cake made on a Perkins brailler.

Print and braille tactile descriptions are also included.

NOTE: Card is printed on white paper; the picture is darker to show the tactile nature of the card.