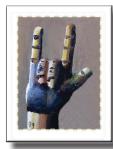

## Tactile Happy Birthday Card 1 card/\$5 Size: 5.5" x 8"

This card has it all! It's in print and braille, and has a tactile birthday cake made on a Perkins brailler.

Print and braille tactile descriptions are also included.

NOTE: Card is printed on white paper; the picture is darker to show the tactile nature of the card.